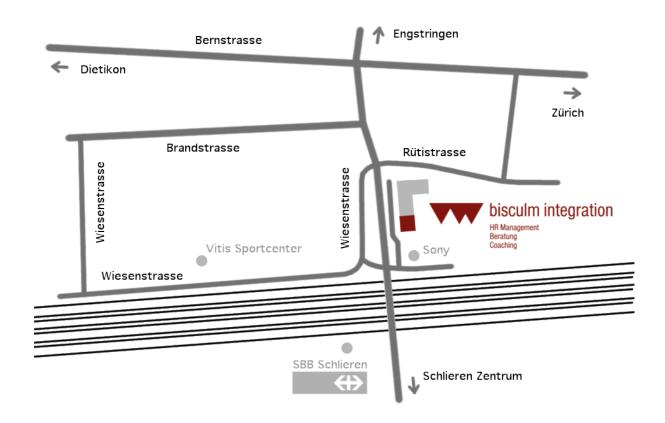

## bisculm integration - how to get there...

## By public transport

S3 or S12 from Zurich main station or Aarau/Brugg to Schlieren SBB, 2 min walking distance from the station (northern exit). The office is on the ground floor directly next to the Sony building.

## By car

From Engstringen, Zurich, Baden/Dietikon via Schlieren north, Bernstrasse turn for Schlieren station SBB, north portal. Pass the bicycle parking under the bridge and the Sony building. Be aware: dead end road, no access from Rütistrasse. Visitor parking available directly in front of the office Wiesenstrasse 3D (more P+R pay parking lots nearby at Rütistrasse 8-10).

bisculm integration GmbH Wiesenstrasse 3D 8952 Schlieren

T: +41 43 211 99 66 M: +41 79 622 48 14 www.bisculm-integration.ch